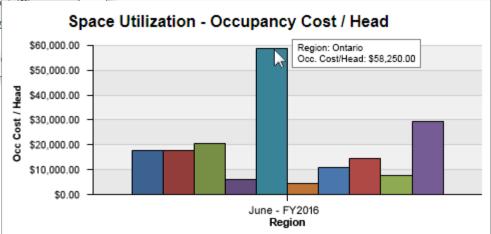

Analytics data be drilled-down to multiple levels, such as building, floor, expense type, region, and lease period. After you find the information snapshot that provides the most insight, *Property Analytics* can then visualize your data using percentage or value bar charts.