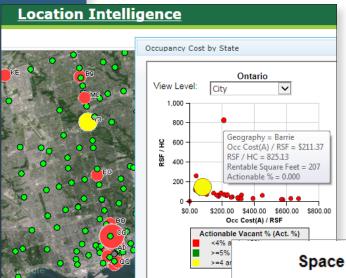

#### Finding the answers that matter.

Property Analytics enables you to quickly discover the information you need, when you need it. An executive dashboard interface presents you with key metrics that can be run and then explored as needed. From an asset management root, slice at the property level and then micro-slice cost optimization, space utilization data, and lease management data to find the exact information that you want to convey.

Analytics data be drilled-down to multiple levels, such as building, floor, expense type, region, and lease period. After you find the information snapshot that provides the most insight, *Property Analytics* can then visualize your data using percentage or value bar charts.